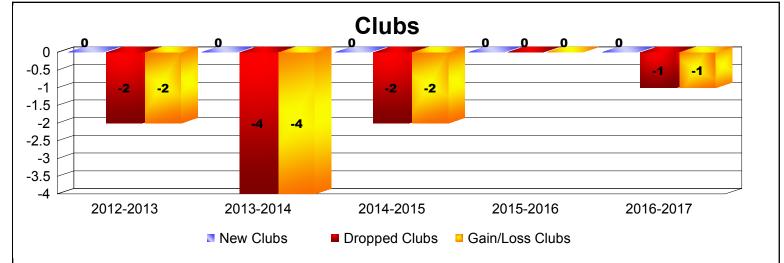

## **District 41**

| Year      | New<br>Clubs | Dropped<br>Clubs | Gain/<br>Loss<br>Clubs | New<br>Members | Charter<br>Members | Reinstate<br>Members | Transfer<br>Members | Total<br>Member<br>Added | Total<br>Members<br>Dropped | Gain/<br>Loss<br>Members |
|-----------|--------------|------------------|------------------------|----------------|--------------------|----------------------|---------------------|--------------------------|-----------------------------|--------------------------|
| 2012-2013 | 0            | -2               | -2                     | 150            | 0                  | 6                    | 10                  | 166                      | -284                        | -118                     |
| 2013-2014 | 0            | -4               | -4                     | 180            | 0                  | 6                    | 9                   | 195                      | -239                        | -44                      |
| 2014-2015 | 0            | -2               | -2                     | 165            | 3                  | 9                    | 23                  | 200                      | -247                        | -47                      |
| 2015-2016 | 0            | 0                | 0                      | 136            | 4                  | 11                   | 4                   | 155                      | -192                        | -37                      |
| 2016-2017 | 0            | -1               | -1                     | 190            | 0                  | 9                    | 7                   | 206                      | -209                        | -3                       |
| Average   | 0            | -2               | -2                     | 164            | 1                  | 8                    | 11                  | 184                      | -234                        | -50                      |