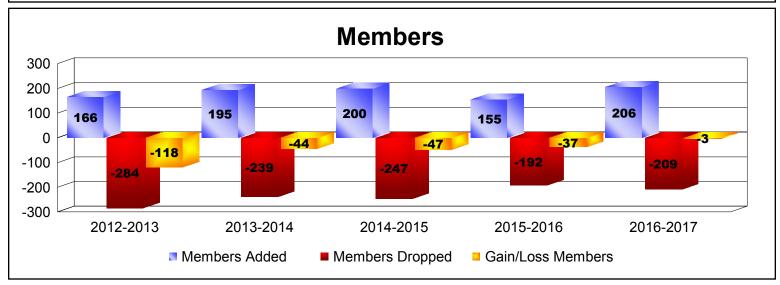

## **District 41**

| Year      | New<br>Clubs | Dropped<br>Clubs | Gain/<br>Loss<br>Clubs | New<br>Members | Charter<br>Members | Reinstate<br>Members | Transfer<br>Members | Total<br>Member<br>Added | Total<br>Members<br>Dropped | Gain/<br>Loss<br>Members |
|-----------|--------------|------------------|------------------------|----------------|--------------------|----------------------|---------------------|--------------------------|-----------------------------|--------------------------|
| 2012-2013 | 0            | -2               | -2                     | 150            | 0                  | 6                    | 10                  | 166                      | -284                        | -118                     |
| 2013-2014 | 0            | -4               | -4                     | 180            | 0                  | 6                    | 9                   | 195                      | -239                        | -44                      |
| 2014-2015 | 0            | -2               | -2                     | 165            | 3                  | 9                    | 23                  | 200                      | -247                        | -47                      |
| 2015-2016 | 0            | 0                | 0                      | 136            | 4                  | 11                   | 4                   | 155                      | -192                        | -37                      |
| 2016-2017 | 0            | -1               | -1                     | 190            | 0                  | 9                    | 7                   | 206                      | -209                        | -3                       |
| Average   | 0            | -2               | -2                     | 164            | 1                  | 8                    | 11                  | 184                      | -234                        | -50                      |